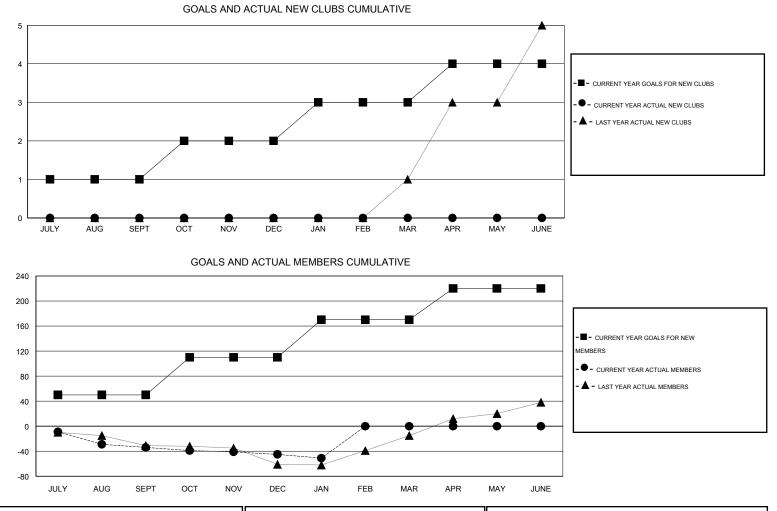

## arv Wong

| GMT:                           | Gary Wong | LOCATION CALIFORNIA |   |   |    |                                  |    |    |    | GMT CA 1 |  |
|--------------------------------|-----------|---------------------|---|---|----|----------------------------------|----|----|----|----------|--|
| Clubs<br>RESULTS FOR 2015-2016 |           |                     |   |   |    | Members<br>RESULTS FOR 2015-2016 |    |    |    |          |  |
|                                |           |                     |   |   |    |                                  |    |    |    |          |  |
| JULY/AUC                       | G/SEPT    | 1                   | 0 | 1 | -1 | JULY/AUG/SEPT                    | 50 | 43 | 77 | -34      |  |
| OCT/NOV                        | //DEC     | 1                   | 0 | 0 | 0  | OCT/NOV/DEC                      | 60 | 29 | 40 | -11      |  |
| JAN/FEB/                       | MAR       | 1                   | 0 | 0 | 0  | JAN/FEB/MAR                      | 60 | 8  | 14 | -6       |  |
| APR/MAY                        | /JUNE     | 1                   | 0 | 0 | 0  | APR/MAY/JUNE                     | 50 | 0  | 0  | 0        |  |